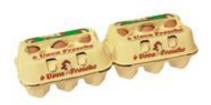

# HARTMANN LTD.

Hartmann Ltd. is part of the BrØdrene Hartmann corporation, based in Denmark. The corporation specializes in development, production and sales of ecological packaging made of shaped paper fiber.

The factory based in Koprivnica was built more than thirty years ago, and was bought by Hartmann in 1999, after a long period of cooperation. Today this factory outputs 12% of total Hartmann production and covers the entire Southeast Europe and Turkey, with 90% of production being sold outside Croatia. Its competitiveness is best shown by the fact that a small factory with only 190 employees managed to become one of the 500 most lucrative companies in Croatia. Out of those 194 employees, 166 work on four assembly lines, producing over 250 million units per year.