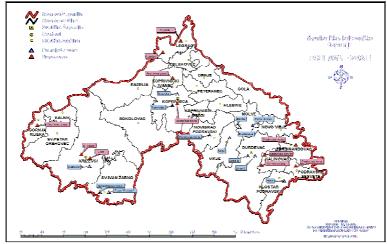

Map of existing business zones in KKC with free space for investing

Source: PORA RDA of Podravina and Prigorje