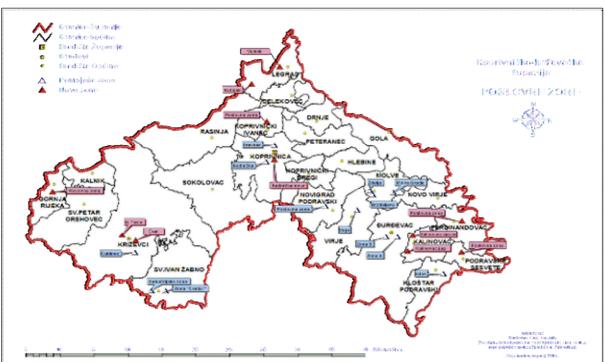

## Map of existing business zones in KKC with free space for investing

Source: Koprivnica Križevci County

Source: PORA RDA of Podravina and Prigorje

Source: www.solarenergydemystified.wordpress.com